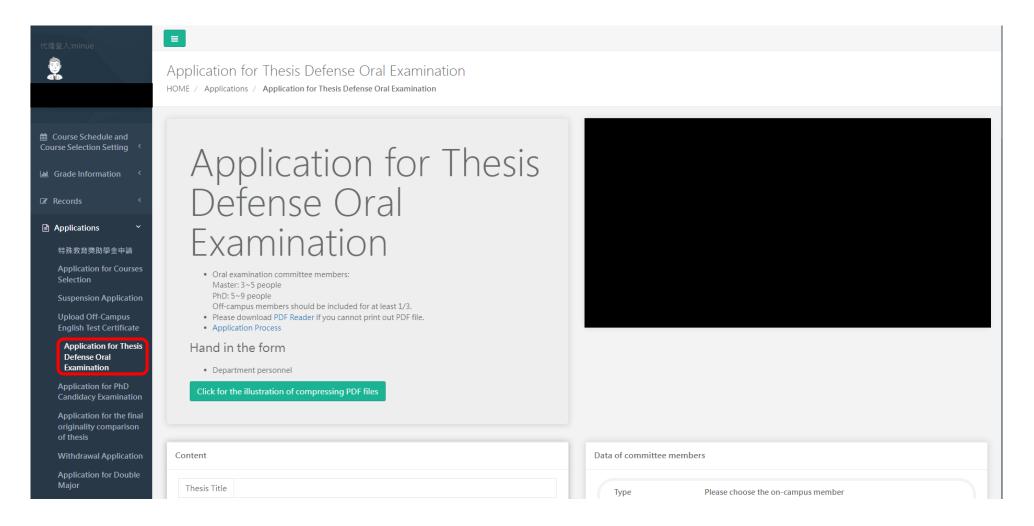

#### 2. Application for Thesis Defense Oral Examination

Path: Student Information System\Applications\Application for Thesis Defense Oral Examination

Fill out the thesis title, date, place and the data of committee members, and then upload the files required: 1. CMU Graduate Student Academic Ethics Statement with the signature of your advisor, 2. Originality Comparison of Research Paper, 3. Adviser Recommendation.