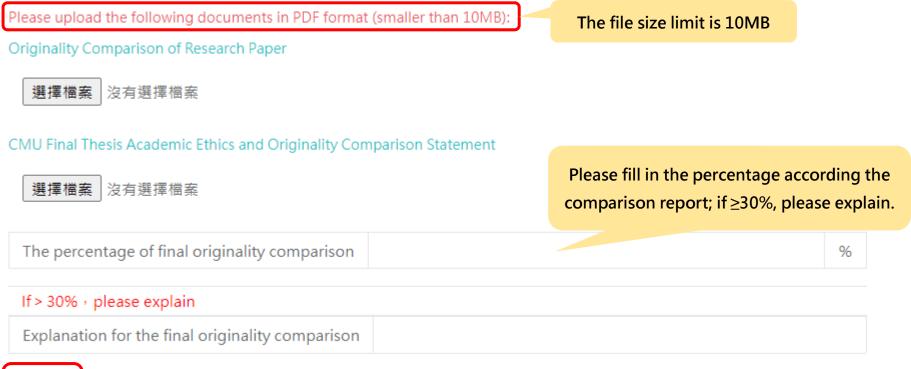

★The file size limit is 10MB for each file, and you can refer the illustration of compressing PDF files.★

#### 3. Application for the final originality comparison of thesis

Path: Student Information System\Applications\Application for the final originality comparison of thesis

Please upload: 1. Originality Comparison of Research Paper, 2. CMU Final Thesis Academic Ethics and Originality Comparison Statement (with signature), and click "Send".