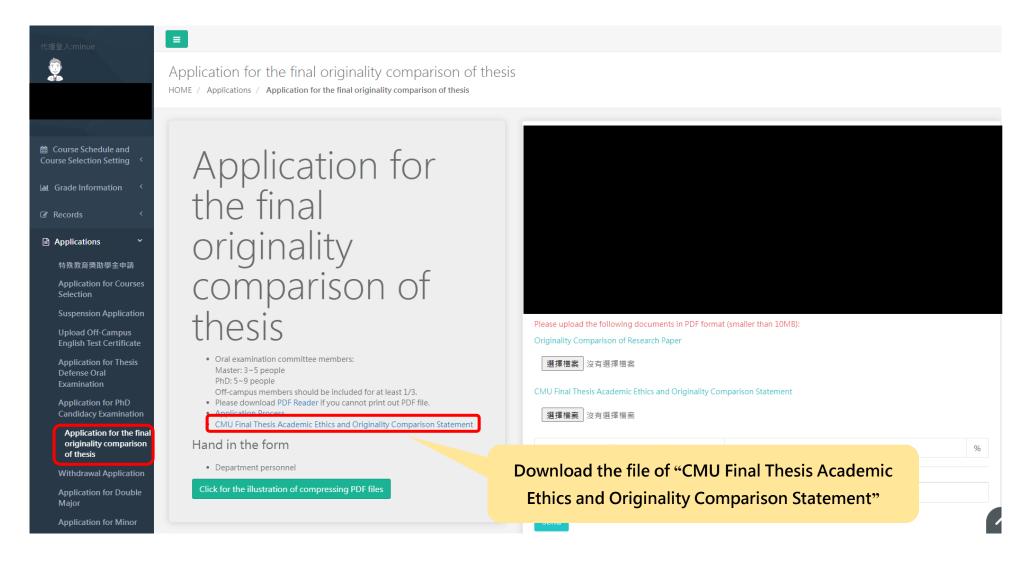

#### 3. Application for the final originality comparison of thesis

Path: Student Information System\Applications\Application for the final originality comparison of thesis

Please upload: 1. Originality Comparison of Research Paper, 2. CMU Final Thesis Academic Ethics and Originality Comparison Statement (with signature), and click "Send".